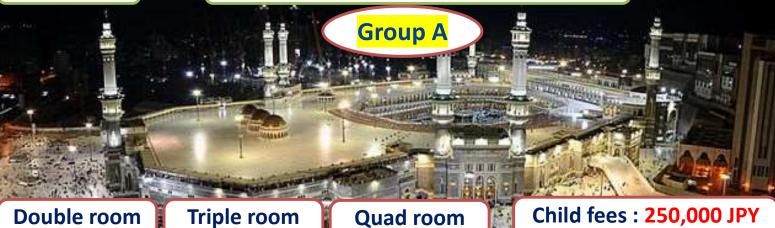

## Tour conditions & Points: Please read carefully

- Use Qatar airways, depart on Friday night from Narita Airport
- Madinah Hotel: Concode AlNazeel, Al Ansar Golden Tulip or same category (maximum 5 minutes walking from Masjid Nabawi)
- Makkah Hotel: Emar Grand or Al-Masa Grand or same category (Standard hotel, average 10 minutes walk from Masjid Haram)
- Madinah Sightseeing: Jabal Uhud, Masjid Qebaa, Masjid Qeblatein
- Makkah Sightseeing: Ghar Hiraa (outside), Mena, Jabal Arafat
- Supplement for single room usage: 140,000 JPY
   Child fare: 250,000 JPY (maximum 2 kids under 12 years old)
- Infant fare: 160,000 JPY (without seat or bed / under 2 years old)
- Triple and quad rooms are available with 2 Standard Beds + Extra Sofa Bed (Rolling Beds)
- Triple and quad rooms usage condition: 3 or 4 persons (does not include infant or child)
- Hotel rooms are fitted with shower room without bathtub
- The minimum number to operate the tour is 10 persons
- Flight schedule may be changed without any prior notice
- Tour price includes fuel surcharge, in case of fuel surcharge increase, the tour price will not change
- Tour sales period starts: 2025/07/10
- Time limit to participate in the tour is 45 days before departure date or seats are sold out
- Please make full payment maximum 40 days before departure in order to secure hotel rooms before sold out
- ★ Notice 1: Ihram clothes for men can be bought in Madinah