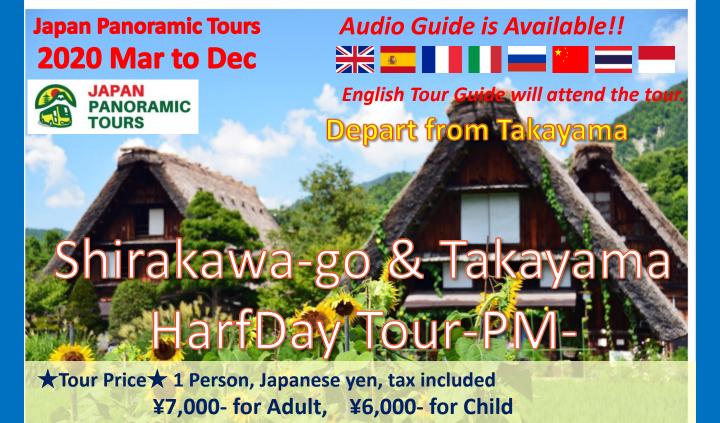

12:40 Departure from JR Takayama Station

**Exact Place is Takayama Staition West gate Bus parking lot** 

14:10-14:20 World Heritage : Shirakawa-go

15:00-15:15 **Ogimachi Castle Observation Deck** 

If we cannot go there due to traffic condition, we will take extra time at Shirakawa-go

15:30-16:00 Gold leaf experience & Gold leaf Museum

17:30 Arrive at JR Kanazawa station

Tour Operation

Mon, Tue, Wed, Thu, Fri, Sun

Except: APR 14–15, MAY 3–4, AUG 13–14,

SEP 20, OCT 9, 25

\* Time

8:00am - Approx. 17:30pm

\* Minimum Participant Required

1 Adult

Please read and agree our terms and conditions with our website before making your booking

**Tour Planning & Organizing** 

DOA JAPAN CORPORATION, Travel Division

T/A Japan Panoramic Tours