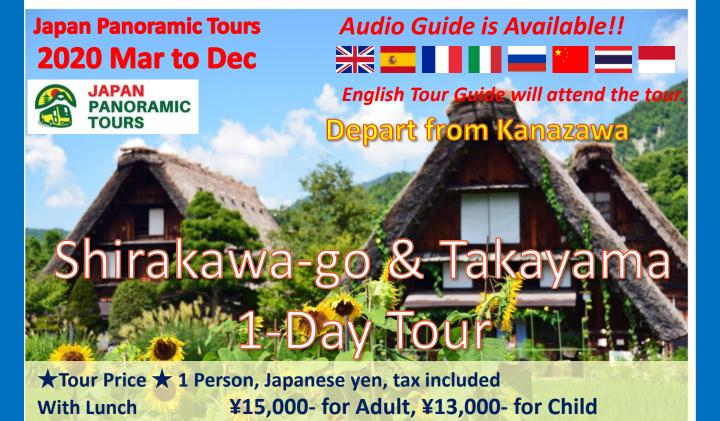

Itinerary

09:50-11:20

15:30-16:00

Without Lunch

08:00 Departure from JR Kanazawa Station

Hida Takayama "Little Kyoto of Hida region"

11:35-12:20 Lunch at Matsuri no Mori

13:45-14:45 Lunch (Okonomi Yaki)

14:10-14:20 **World Heritage: Shirakawa-go** 

15:00-15:15 **Ogimachi Castle Observation Deck** 

Gold leaf experience & Gold leaf Museum

17:30 Arrive at JR Kanazawa station **Tour Operation** 

¥14,000- for Adult, ¥12,000- for Child

Mon, Tue, Wed, Thu, Fri, Sun

Except: APR 14-15, MAY 3-4, AUG 13-14,

SEP 20, OCT 9, 25

\* Time

8:00am - Approx. 17:30pm

\* Minimum Participant Required

1 Adult

If we cannot go there due to traffic condition, we will take extra time at Shirakawa-go